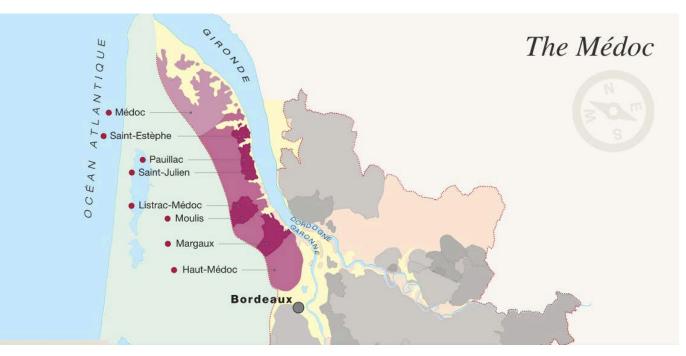

# <u>Médoc</u> (Left bank)

Private wine tour - full day (8/9 hours)

Bordeaux  $\Rightarrow$  Médoc  $\Rightarrow$  Bordeaux 65 miles / 2h30 total transfer

Discover Médoc, home of the most renowned red wines in Bordeaux, where Cabernet Sauvignon is king.

#### 10.30AM VISIT A "GRAND CRU CLASSÉ"

Visit a top winery in the Margaux or Saint Julien appellations and taste the wines of the estate.

Ride along the "Route des Chateaux", the legendary castle road, and see beautiful wineries.

### 2.15PM VISIT A "GRAND CRU CLASSÉ"

Visit a top winery in Pauillac or Saint Estephe and taste the wines of the estate.