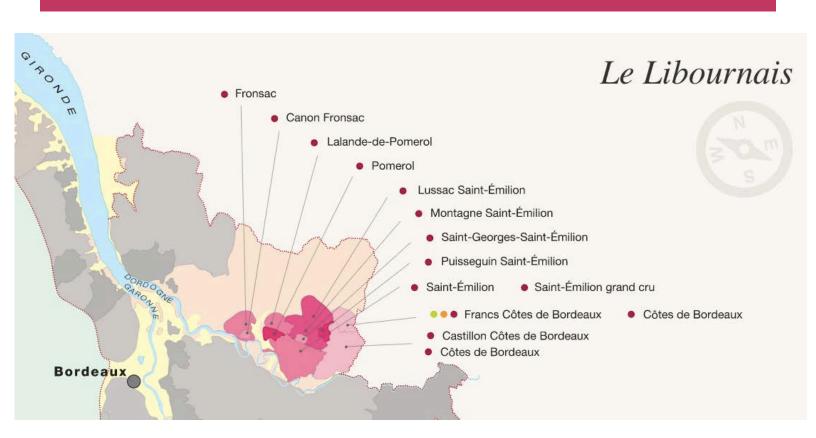

# Private Saint Emilion tour

#### 11AM VISIT A FAMILY OWED ESTATE

Visit a top family owned estate in the heart of the medieval village of Saint Emilion.

#### 3PM VISIT A PRESTIGIOUS WINERY

Visit another top winery in Saint Emilion or Pomerol and taste the wines of the estate.

Discover the town of Saint Emilion and drive through top wineries of Saint Emilion and Pomerol...

#### 4.30PM WINE TASTING

Commented wine tasting in a local wine store in the heart of the town of Saint Emilion.